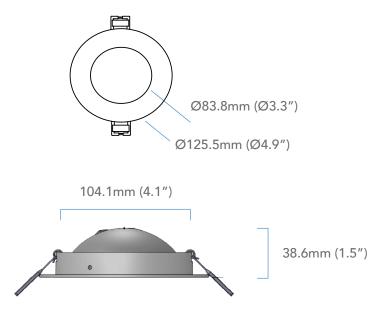

**Commercial Kitchen** 



Residential





| Date: | Project Name: |  |
|-------|---------------|--|
| Туре: | Part Number:  |  |

## SPECIFICATION

| ORDER# | MODEL#                      | WATTS | SIZE | VOLTAGE<br>(V) | LUMENS | BEAM<br>ANGLE | CCT<br>(K)      |
|--------|-----------------------------|-------|------|----------------|--------|---------------|-----------------|
| R36306 | RENO-LED-4-S9W-FG-5CCTWH-FR | 9W    | 4″   | 120V           | 900 lm | 38°           | 27/30/35/40/50K |

### ACCESSORIES

| ORDER#MODEL#R39108RENO-MP4 |  | DESCRIPTION                 |  |  |  |  |
|----------------------------|--|-----------------------------|--|--|--|--|
|                            |  | Mounting Plate without clip |  |  |  |  |

### DIMENSIONS

#### **4" ROUND FLOATING GIMBAL**