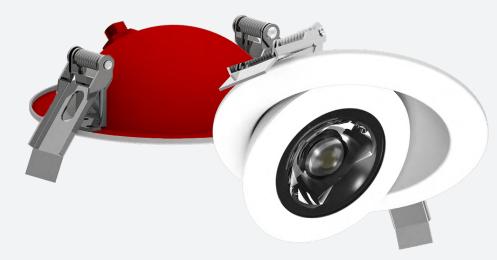

# MARQUEE SERIES LED FIRE RATED ROUND FLOATING GIMBAL

### DESCRIPTION

RENO's Marquee Series Fire Rated Round Floating Gimbal are designed to provide exceptional illumination. These downlights provide two hours of protection in the event of a fire and are perfect solution for installations with low ceiling clearance. High-quality mounting spring, quick connectors, and included junction box. The premium aluminum body of this LED round gimbal ensures superior durability and aesthetics compared to plastic options. Say goodbye to yellowing with age.

#### **FEATURES**

- 2-Hour fire rating providing a reinforced and heat resistant steel casing
- Multi CCT
- Junction box with commercial grade driver included
- Certified airtight
- Easy installation NO ADDITIONAL BOX REQUIRED
- Energy-Star, JA8 compliant
- Flicker-free 120V forward-phase triac dimming down to 5%
- Operating temperature: -40°F to +104°F (40°C to +40°C)
- Rated Lifetime L70(hrs): >50,000
- 5 year warranty